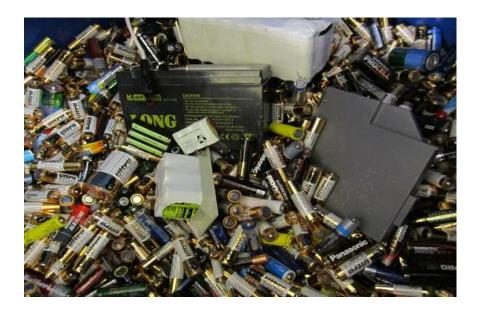

## **Batteries**

**Yes please**: All common types of batteries. Disposable batteries, composite batteries, rechargeable batteries and lead batteries

No thanks: Car batteries and batteries weighing more than 3 kg

Handling: All batteries should be disposed in the same bin.

Tape exposes poles. In other cases the battery has a sufficient built-in short-circuit protection.

Please be aware that too many batteries put together are heavy to lift.